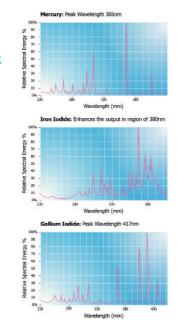

## **BESPOKE UV LAMP DESIGNS TO MEET YOUR EXACT REQUIREMENTS:**

- Medium Pressure > Mercury
- Metal Halide > Gallium > Iron
  - Low Pressure,
- Low Output Low Pressure, High Output (Amalgam Lamps)
- Infrared
- UV LED