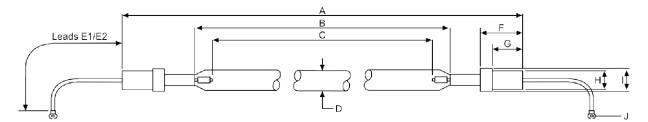

## **UV LAMP ENQUIRY FORM**

Complete the form below to enable our account managers to accurately identify the exact lamp required for your UV system. We look forward to receiving your UV lamp and accessory enquiries by telephone, email, fax or Skype.

| UV MACHINE BRAND & MODEL: |
|---------------------------|
| UV SYSTEM MANUFACTURER:   |
| LAMP REFERENCE NUMBER:    |
| INDUSTRIAL PROCESS:       |

| A: Total Length:         | mm |
|--------------------------|----|
| B: Shoulder Length:      | mm |
| C: Arc Length:           | mm |
| D: Diameter:             | mm |
| E: Lead Length: E1 mm E2 | mm |

### SOCKET DIMENSIONS:

| F:                      | mm |
|-------------------------|----|
| G:                      | mm |
| H:                      | mm |
| I:                      | mm |
| J: (LEAD TERMINAL TYPE) |    |
| Socket: (Metal/Ceramic) |    |