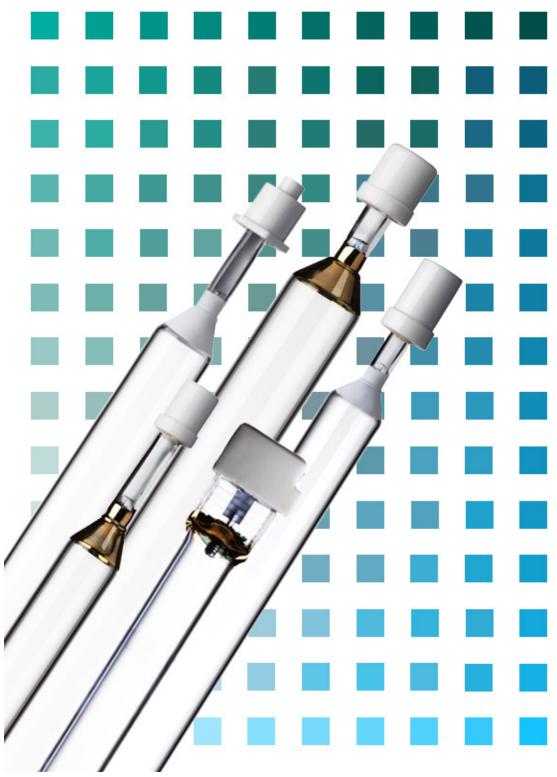

## **PRODUCT RANGE**

## **BESPOKE UV LAMP DESIGNS TO MEET YOUR EXACT REQUIREMENTS:**

- Medium Pressure > Mercury
- Metal Halide > Gallium > Iron
  - Low Pressure,
- Low Output Low Pressure, High Output (Amalgam Lamps)
- Infrared
- UV LED

#### LAMP POWER RATINGS **& SIZE RANGE**

- 50 to 550 W/cm
- 200 watts to 50 • kilowatts
- 3cm to 3.5m arc length
- 10mm to 46mm • diameter
- Roll Seal •
- Pinch Seal
- 150 Socket Types • (Ceramic & Metal)